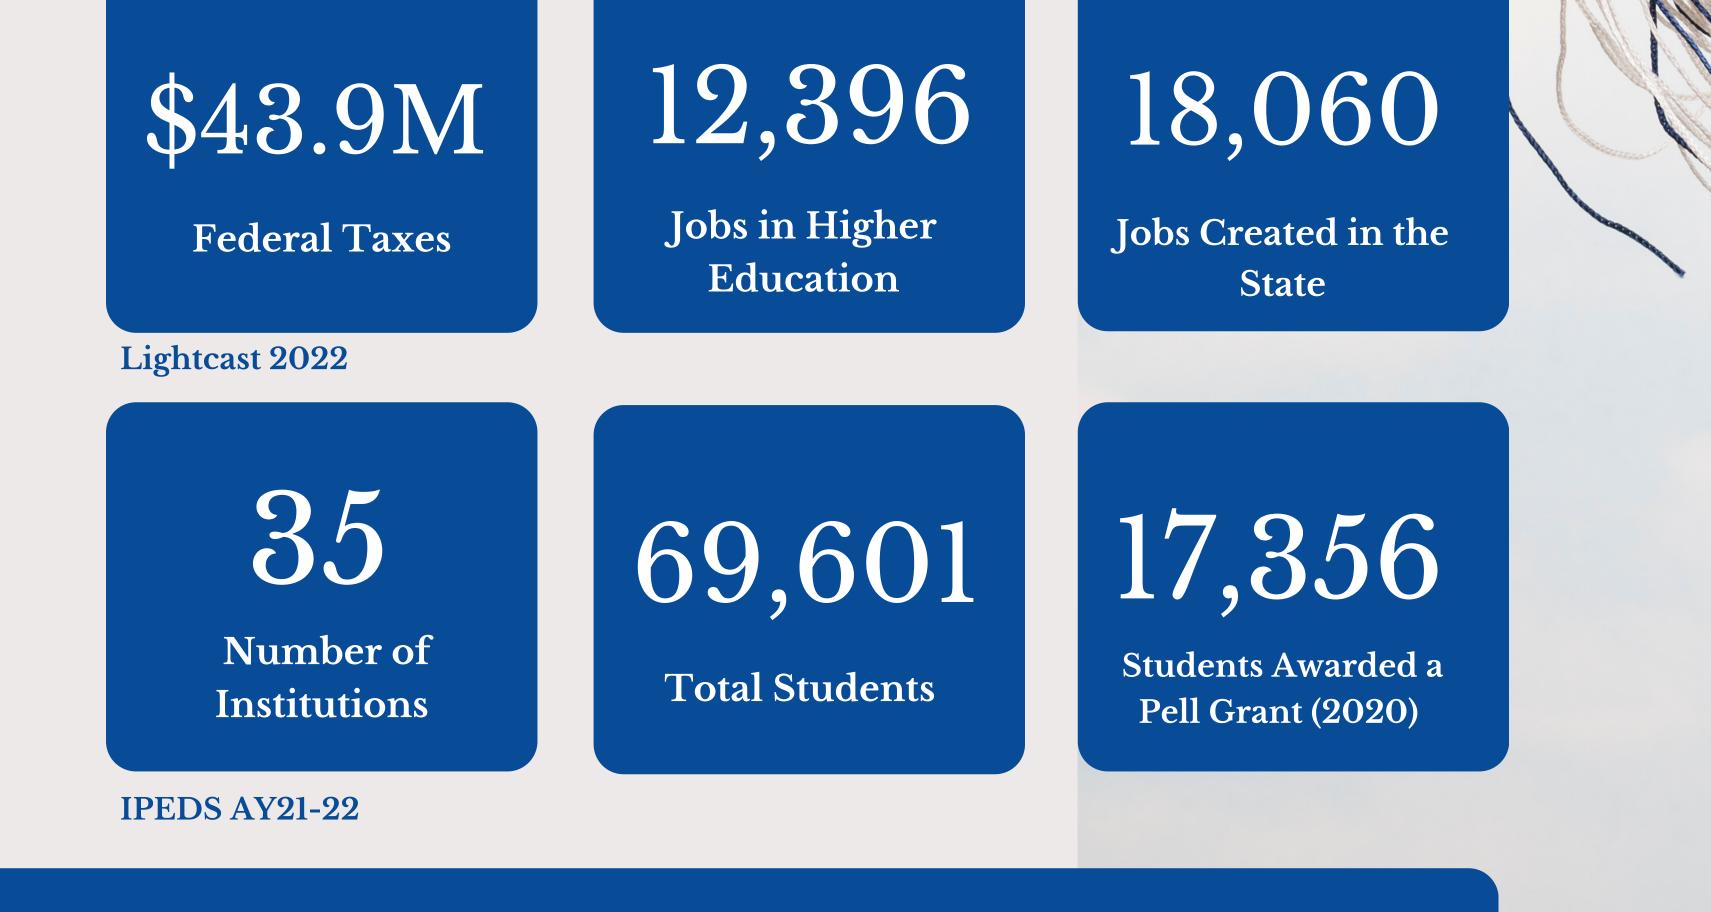

## Impact of Higher Education in Maine

Economic Impact

\$644.8M

Lightcast 2022 Total Gross Regional Product (NAICS Code 611310)